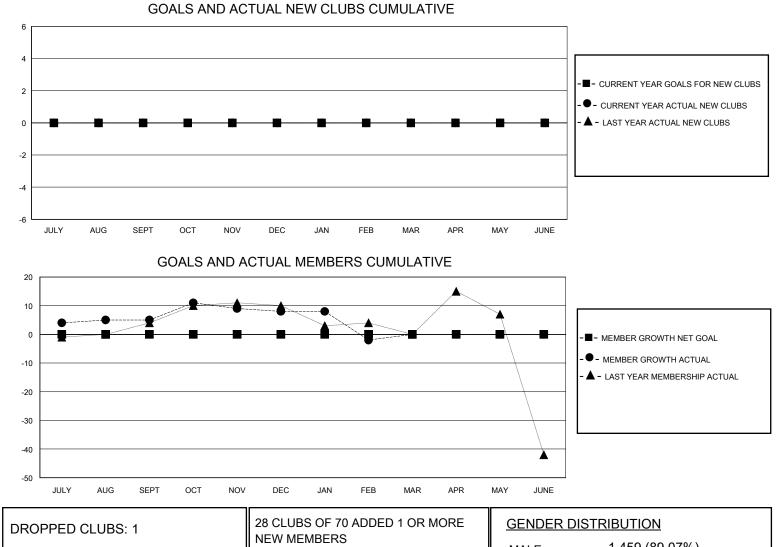

## District 110CW

Results as of: 2/29/2024

| GMT:          |               | GMT CA      |               |                       |                       |                         |                                                    |  |  |
|---------------|---------------|-------------|---------------|-----------------------|-----------------------|-------------------------|----------------------------------------------------|--|--|
|               | Club          | )S          |               | Members               |                       |                         |                                                    |  |  |
|               | RESULTS FOR   | R 2023-2024 |               | RESULTS FOR 2023-2024 |                       |                         |                                                    |  |  |
| QUARTER       | NEW CLUB GOAL | NEW CLUBS   | DROPPED CLUBS | QUARTER MEMB          | ER GROWTH NET<br>GOAL | MEMBER GROWTH<br>ACTUAL | DROPPED<br>MEMBERS ACTUAL<br>(including transfers) |  |  |
| JULY/AUG/SEPT | 0             | 0           | 1             | JULY/AUG/SEPT         | 0                     | 12                      | 7                                                  |  |  |
| OCT/NOV/DEC   | 0             | 0           | 0             | OCT/NOV/DEC           | 0                     | 28                      | 21                                                 |  |  |
| JAN/FEB/MAR   | 0             | 0           | 0             | JAN/FEB/MAR           | 0                     | 11                      | 19                                                 |  |  |
| APR/MAY/JUNE  | 0             | 0           | 0             | APR/MAY/JUNE          | 0                     | 0                       | 0                                                  |  |  |

|                 |    | NEW MEMBERS               | MALE                       | 1,459 (89.07%)<br>179 (10.93%) |   |
|-----------------|----|---------------------------|----------------------------|--------------------------------|---|
| DROPPED MEMBERS |    |                           | FEIMALE                    | 119 (10.33 %)                  |   |
| DECEASED        | 6  | CLICK HERE FOR CUMULATIVE | TOTAL FAMILY UNIT MEMBERS  |                                | 0 |
| CLUB CANCELLED  | 0  | MEMBERSHIP DATA           | FAMILY MEMBERS PAYING HALF |                                |   |
| OTHER           | 41 |                           |                            |                                |   |
| TOTAL           | 47 |                           |                            |                                |   |
|                 |    |                           |                            | 5                              |   |